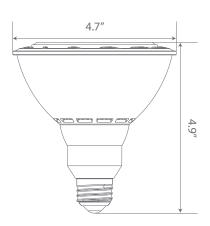

ant on, dimming options, shatter resistance and mercury free.













### Specifications

| Input Power | Input Voltage     | Lumen Output | Beam Angle    | Center Beam | ССТ           |
|-------------|-------------------|--------------|---------------|-------------|---------------|
| 18 W        | 120 V             | 1500 lm      | 40°           | 3315 cd     | 2700 K        |
|             |                   |              |               |             |               |
| CRI         | Luminous Efficacy | Power Factor | Input Current | Base        | Lamp Lifespan |
| 80          | 83 lm/W           | 0.9          | 0.14 A        | E26         | 25,000 Hrs.   |

#### **Product Features**



Dimmable



Instant-On/Off



Mercury Free



Energy Efficient

#### **Product Dimensions**



#### **Product Photometric Data**