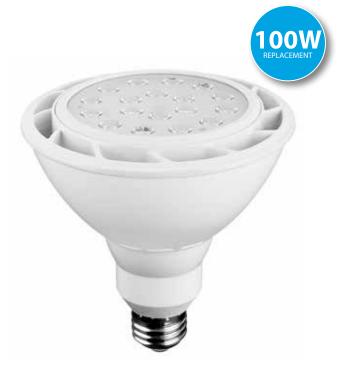

## **Product Description**

**LED** EP38-1020*ew*, directional flood PAR38, replaces conventional 100 Watt incandescent bulbs delivering more brightness (lumens) for less energy (Watts). With lower energy consumption levels you will be able to experience considerable energy savings throughout the years. EP38-1020*ew* design reduces internal bulb heat providing greater durability and constant bulb performance. Enjoy features such as: instant on, dimming options, shatter resistance and mercury free.

### Specifications

| Input Power | Input Voltage     | Lumen Output | Beam Angle    | Center Beam | ССТ           |
|-------------|-------------------|--------------|---------------|-------------|---------------|
| 18 W        | 120 V             | 1500 lm      | 40°           | 3315 cd     | 2700 K        |
|             |                   |              |               |             |               |
| CRI         | Luminous Efficacy | Power Factor | Input Current | Base        | Lamp Lifespan |
| 80          | 83 lm/W           | 0.9          | 0.14 A        | E26         | 25,000 Hrs.   |