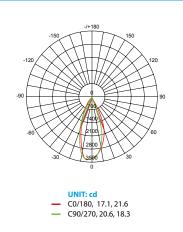

#### **Product Photometric Data**

### Specifications

| Input Power | Input Voltage     | Lumen Output | Beam Angle    | Center Beam | ССТ           |
|-------------|-------------------|--------------|---------------|-------------|---------------|
| 18 W        | 120 V             | 1500 lm      | 40°           | 3315 cd     | 2700 K        |
|             |                   |              |               |             |               |
| CRI         | Luminous Efficacy | Power Factor | Input Current | Base        | Lamp Lifespan |
| 80          | 83 lm/W           | 0.9          | 0.14 A        | E26         | 25,000 Hrs.   |