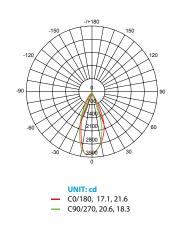

ry free.







Estimated Energy Cost: \$2.17 per year





| Input Power | Input Voltage     | Lumen Output | Beam Angle    | Center Beam | сст           |
|-------------|-------------------|--------------|---------------|-------------|---------------|
| 18 W        | 120 V             | 1500 lm      | 40°           | 3315 cd     | 3000 K        |
|             |                   |              |               |             |               |
| CRI         | Luminous Efficacy | Power Factor | Input Current | Base        | Lamp Lifespan |
| 80          | 83 lm/W           | 0.9          | 0.14 A        | E26         | 25,000 Hrs.   |

### **Product Features**



Dimmable



Instant-On/Off



Mercury Free



**Energy Efficient** 

#### **Product Dimensions**



## Product Photometric Data