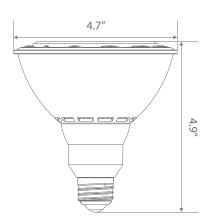

s, shatter resistance and mercury free.







Estimated Energy Cost: \$2.17 per year





| Input Power | Input Voltage     | Lumen Output | Beam Angle    | Center Beam | сст           |
|-------------|-------------------|--------------|---------------|-------------|---------------|
| 18 W        | 120 V             | 1500 lm      | 40°           | 3315 cd     | 3000 K        |
|             |                   |              |               |             |               |
| CRI         | Luminous Efficacy | Power Factor | Input Current | Base        | Lamp Lifespan |
| 80          | 83 lm/W           | 0.9          | 0.14 A        | E26         | 25,000 Hrs.   |

### **Product Features**



Dimmable



Instant-On/Off



Mercury Free



**Energy Efficient** 

#### **Product Dimensions**



## Product Photometric Data