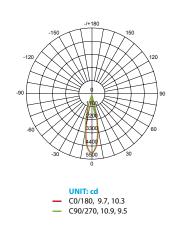

istance and mercury free.













#### Specifications

| Input Power | Input Voltage     | Lumen Output | Beam Angle    | Center Beam | сст           |
|-------------|-------------------|--------------|---------------|-------------|---------------|
| 18 W        | 120 V             | 1500 lm      | 25°           | 5107 cd     | 3000 K        |
|             |                   |              |               |             |               |
| CRI         | Luminous Efficacy | Power Factor | Input Current | Base        | Lamp Lifespan |
| 80          | 83 lm/W           | 0.9          | 0.14 A        | E26         | 25,000 Hrs.   |

#### **Product Features**



Dimmable



Instant-On/Off



Mercury Free



Energy Efficient

#### **Product Dimensions**



## **Product Photometric Data**