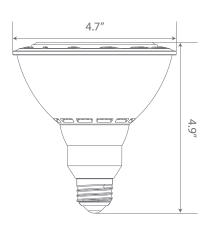

nt on, dimming options, shatter resistance and mercury free.













#### Specifications

| Input Power | Input Voltage     | Lumen Output | Beam Angle    | Center Beam | сст           |
|-------------|-------------------|--------------|---------------|-------------|---------------|
| 18 W        | 120 V             | 1500 lm      | 25°           | 5107 cd     | 3000 K        |
|             |                   |              |               |             |               |
| CRI         | Luminous Efficacy | Power Factor | Input Current | Base        | Lamp Lifespan |
| 80          | 83 lm/W           | 0.9          | 0.14 A        | E26         | 25,000 Hrs.   |

#### **Product Features**



Dimmable



Instant-On/Off



Mercury Free



Energy Efficient

#### **Product Dimensions**



## **Product Photometric Data**