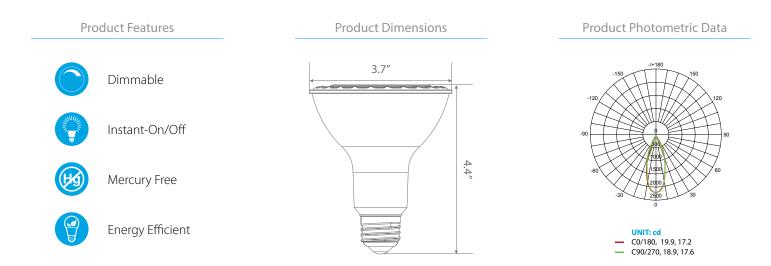

## Specifications

|                                | ССТ    |
|--------------------------------|--------|
| 15 W 120 V 1200 lm 40° 2228 cd | 5000 K |

| CRI | Luminous Efficacy | Power Factor | Input Current | Base | Lamp Lifespan |
|-----|-------------------|--------------|---------------|------|---------------|
| 80  | 80 lm/W           | 0.9          | 0.12 A        | E26  | 25,000 Hrs.   |