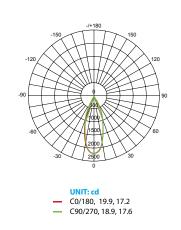

r resistance and mercury free.













# Specifications

| Input Power | Input Voltage     | Lumen Output | Beam Angle    | Center Beam | сст           |
|-------------|-------------------|--------------|---------------|-------------|---------------|
| 15 W        | 120 V             | 1200 lm      | 40°           | 2228 cd     | 3000 K        |
|             |                   |              |               |             |               |
| CRI         | Luminous Efficacy | Power Factor | Input Current | Base        | Lamp Lifespan |
| 80          | 80 lm/W           | 0.9          | 0.12 A        | F26         | 25.000 Hrs.   |

# **Product Features**



Dimmable



Instant-On/Off



Mercury Free



Energy Efficient

#### **Product Dimensions**



### **Product Photometric Data**