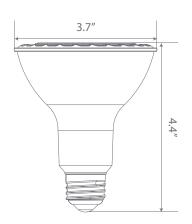

instant on, dimming options, shatter resistance and mercury free.













# Specifications

| Input Power | Input Voltage     | Lumen Output | Beam Angle    | Center Beam | сст           |
|-------------|-------------------|--------------|---------------|-------------|---------------|
| 15 W        | 120 V             | 1200 lm      | 40°           | 2228 cd     | 3000 K        |
|             |                   |              |               |             |               |
| CRI         | Luminous Efficacy | Power Factor | Input Current | Base        | Lamp Lifespan |
| 80          | 80 lm/W           | 0.9          | 0.12 A        | F26         | 25.000 Hrs.   |

# **Product Features**



Dimmable



Instant-On/Off



Mercury Free



Energy Efficient

#### **Product Dimensions**



### **Product Photometric Data**