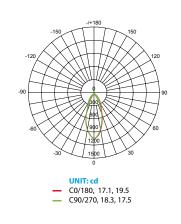

cury free.









\$0.84 per year





## Specifications

| Input Power | Input Voltage     | Lumen Output | Beam Angle    | Center Beam | сст           |
|-------------|-------------------|--------------|---------------|-------------|---------------|
| 7 W         | 120 V             | 550 lm       | 40°           | 1085 cd     | 5000 K        |
|             |                   |              |               |             |               |
| CRI         | Luminous Efficacy | Power Factor | Input Current | Base        | Lamp Lifespan |
| 80          | 78 lm/W           | 0.9          | 0.05 A        | E26         | 25,000 Hrs.   |

#### **Product Features**



Dimmable



Instant-On/Off



Mercury Free



Energy Efficient

#### **Product Dimensions**



## **Product Photometric Data**