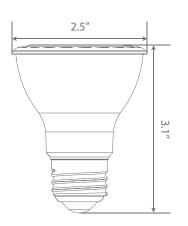

options, shatter resistance and mercury free.









\$0.84 per year





## Specifications

| Input Power | Input Voltage     | Lumen Output | Beam Angle    | Center Beam | сст           |
|-------------|-------------------|--------------|---------------|-------------|---------------|
| 7 W         | 120 V             | 550 lm       | 40°           | 1085 cd     | 5000 K        |
|             |                   |              |               |             |               |
| CRI         | Luminous Efficacy | Power Factor | Input Current | Base        | Lamp Lifespan |
| 80          | 78 lm/W           | 0.9          | 0.05 A        | E26         | 25,000 Hrs.   |

#### **Product Features**



Dimmable



Instant-On/Off



Mercury Free



Energy Efficient

#### **Product Dimensions**



## **Product Photometric Data**