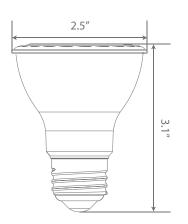

ptions, shatter resistance and mercury free.









\$0.84 per year





### Specifications

| Input Power | Input Voltage     | Lumen Output | Beam Angle    | Center Beam | ССТ           |
|-------------|-------------------|--------------|---------------|-------------|---------------|
| 7 W         | 120 V             | 550 lm       | 40°           | 1085 cd     | 3000 K        |
|             |                   |              |               |             |               |
| CRI         | Luminous Efficacy | Power Factor | Input Current | Base        | Lamp Lifespan |
| 80          | 78 lm/W           | 0.9          | 0.05 A        | E26         | 25,000 Hrs.   |

#### **Product Features**



Dimmable



Instant-On/Off



Mercury Free



Energy Efficient

#### **Product Dimensions**



#### **Product Photometric Data**