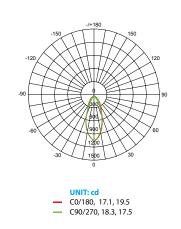

y free.









\$0.84 per year





### Specifications

| Input Power | Input Voltage     | Lumen Output | Beam Angle    | Center Beam | ССТ           |
|-------------|-------------------|--------------|---------------|-------------|---------------|
| 7 W         | 120 V             | 550 lm       | 40°           | 1085 cd     | 3000 K        |
|             |                   |              |               |             |               |
| CRI         | Luminous Efficacy | Power Factor | Input Current | Base        | Lamp Lifespan |
| 80          | 78 lm/W           | 0.9          | 0.05 A        | E26         | 25,000 Hrs.   |

#### **Product Features**



Dimmable



Instant-On/Off



Mercury Free



Energy Efficient

#### **Product Dimensions**



#### **Product Photometric Data**