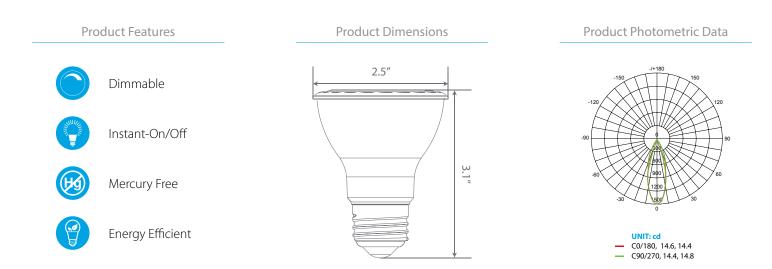

## Specifications

| Input Power | Input Voltage | Lumen Output | Beam Angle | Center Beam | ССТ    |
|-------------|---------------|--------------|------------|-------------|--------|
| 7 W         | 120 V         | 550 lm       | 25°        | 1496 cd     | 3000 K |
|             |               |              |            |             |        |