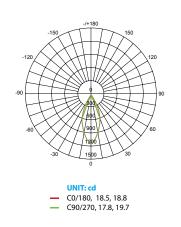

er resistance and mercury free.







#### Specifications

| Input Power | Input Voltage     | Lumen Output | Beam Angle    | Center Beam | ССТ           |
|-------------|-------------------|--------------|---------------|-------------|---------------|
| 6.5 W       | 120 V             | 450 lm       | 40°           | 1148 cd     | 5000 K        |
|             |                   |              |               |             |               |
| CRI         | Luminous Efficacy | Power Factor | Input Current | Base        | Lamp Lifespan |
| 80          | 69 lm/W           | 0.9          | 0.05 A        | GU10        | 25,000 Hrs.   |

#### **Product Features**



Dimmable



Instant-On/Off



Mercury Free



Energy Efficient

## **Product Dimensions**



#### **Product Photometric Data**