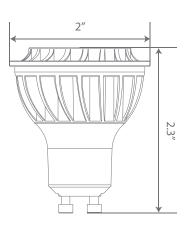

s: instant on, dimming options, shatter resistance and mercury free.







#### Specifications

| Input Power | Input Voltage     | Lumen Output | Beam Angle    | Center Beam | ССТ           |
|-------------|-------------------|--------------|---------------|-------------|---------------|
| 6.5 W       | 120 V             | 450 lm       | 40°           | 1148 cd     | 5000 K        |
|             |                   |              |               |             |               |
| CRI         | Luminous Efficacy | Power Factor | Input Current | Base        | Lamp Lifespan |
| 80          | 69 lm/W           | 0.9          | 0.05 A        | GU10        | 25,000 Hrs.   |

#### **Product Features**



Dimmable



Instant-On/Off



Mercury Free



Energy Efficient

## **Product Dimensions**



#### **Product Photometric Data**