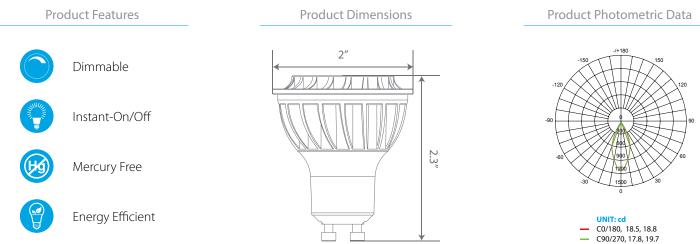

## **Product Description**

LED EP16-1020ew

Part #: EBPAR16DM/450/GU10/40D/27KLEDG2 Bulb Class: PAR16

LED EP16-1020ew, directional flood PAR16, replaces conventional 60 Watt incandescent bulbs delivering more brightness (lumens) for less energy (Watts). With lower energy consumption levels you will be able to experience considerable energy savings throughout the years. EP16-1020ew design reduces internal bulb heat providing greater durability and constant bulb performance. Enjoy features such as: instant on, dimming options, shatter resistance and mercury free.

## Specifications

| Input Power | Input Voltage | Lumen Output | Beam Angle | Center Beam | сст    |
|-------------|---------------|--------------|------------|-------------|--------|
| 6.5 W       | 120 V         | 450 lm       | 40°        | 1148 cd     | 2700 K |
|             |               |              |            |             |        |

| CRI | Luminous Efficacy | Power Factor | Input Current | Base | Lamp Lifespan |
|-----|-------------------|--------------|---------------|------|---------------|
| 80  | 69 lm/W           | 0.9          | 0.05 A        | GU10 | 25,000 Hrs.   |