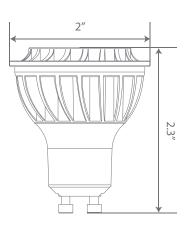

nstant on, dimming options, shatter resistance and mercury free.













## Specifications

| Input Power | Input Voltage     | Lumen Output | Beam Angle    | Center Beam | сст           |
|-------------|-------------------|--------------|---------------|-------------|---------------|
| 6.5 W       | 120 V             | 450 lm       | 40°           | 1148 cd     | 3000 K        |
|             |                   |              |               |             |               |
| CRI         | Luminous Efficacy | Power Factor | Input Current | Base        | Lamp Lifespan |
| 80          | 69 lm/W           | 0.9          | 0.05 A        | GU10        | 25.000 Hrs.   |

## **Product Features**



Dimmable



Instant-On/Off



Mercury Free



Energy Efficient

#### **Product Dimensions**



#### **Product Photometric Data**