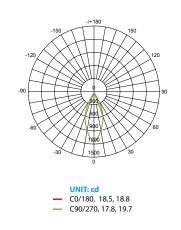

esistance and mercury free.













## Specifications

| Input Power | Input Voltage     | Lumen Output | Beam Angle    | Center Beam | сст           |
|-------------|-------------------|--------------|---------------|-------------|---------------|
| 6.5 W       | 120 V             | 450 lm       | 40°           | 1148 cd     | 3000 K        |
|             |                   |              |               |             |               |
| CRI         | Luminous Efficacy | Power Factor | Input Current | Base        | Lamp Lifespan |
| 80          | 69 lm/W           | 0.9          | 0.05 A        | GU10        | 25.000 Hrs.   |

## **Product Features**



Dimmable



Instant-On/Off



Mercury Free



Energy Efficient

#### **Product Dimensions**



#### **Product Photometric Data**