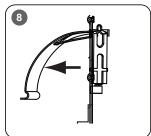

## STEP 7

Hold the can up flush to the ceiling surface and push the clips through the slots on the housing.  $\mbox{\bf STEP 8}$ 

To lock the clips in place, push the flat portion against the side of the can and push up until clip locks into place. **CONTINUE TO BACK** 