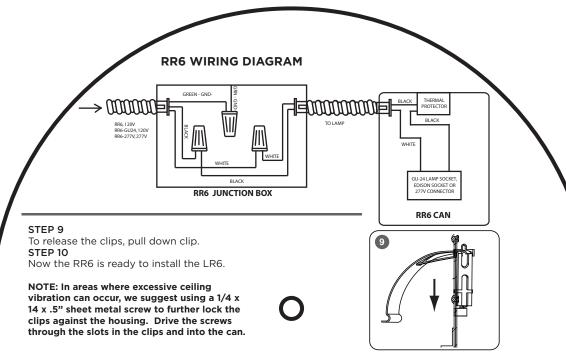

#### STFP 4

Open RR6 junction box door and pry off a conduit knockout opening in the side of the junction box. Attach conduit to the junction box securely and route wires inside the box for connection. See wiring diagram on reverse for proper connections.

After wires are connected as shown, close the cover on the junction box.