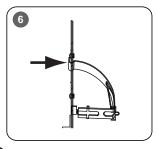

#### STEP 6

With clips rotated inside the can (Fig. 1) insert remodeler can into the ceiling starting with the junction box first.