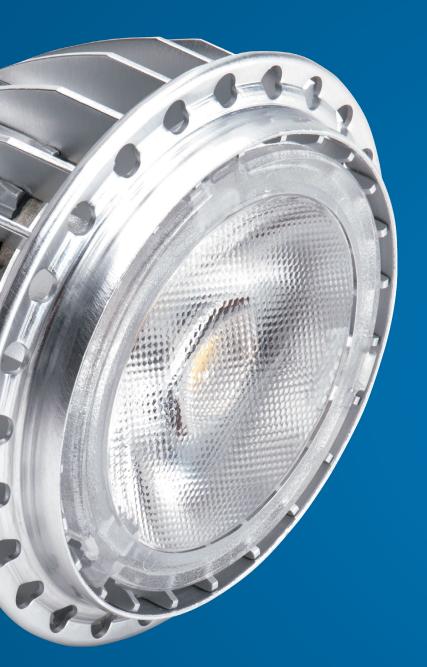

# Finally, a True LED 50W MR16 <u>Replacem</u>ent Lamp.

#### REFINED Design & Fit

The MR16's "perfect fit" global design simplifies the task of choosing the optimal lighting solution by providing greater compatibility with existing dimmers and transformers, making the Cree LED MR16 lamp ideal for retail and hospitality applications.

#### **Construction & Materials**

Durable die-cast aluminum housing with lens protects LEDs and optical system.

Fanless housing design and smart thermal circuit design with embedded intelligent software properly monitors the operating temperature range.

Slim housing design meets ANSI form factor for halogen lamps.