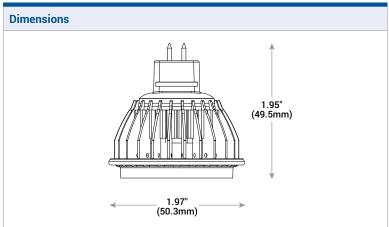

vings and significant maintenance savings finally delivers a true replacement for halogen MR16 lamps.







40° Beam Angle



15° Beam Angle

25° Beam Angle

#### **Performance Summary**

Delivered Light Output: 540 lumens (15D), 580 lumens (25D), 584 lumens (40D)

Input Power: 8.7 watts (50W eq)

**CRI:** >90

CCT: 3000K

Beam Angle: 15°, 25° and 40°

CBCP. 4648 (15D), 2473 (25D), 1296 (40D)

Limted Warranty: 3 years

Lifetime: Designed to last 25,000 hours

Dimming: 5%

#### **Construction & Materials**

Durable die-cast aluminum housing with lens protects LEDs and optical system.

Fanless housing design and smart thermal circuit design with embedded intelligent software properly monitors the operating temperature range.

Slim housing design meets ANSI form factor for halogen lamps.





## Cree IS LED Lighting

Visit www.cree.com/lighting or contact a Cree lighting representative to learn more.