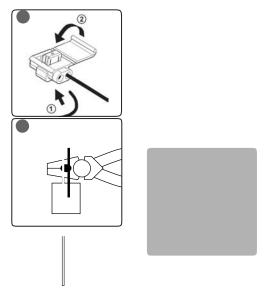

STEP C: Insert the input wires into the Insulation Displacement Connectors provided on the GU24 socket whip and clamp down on the metal U-connector until flush with the top of the plastic insulator.

STEP D: Close plastic hinged cover and snap lock.