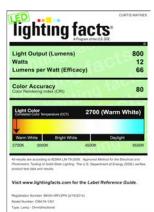

#### **Product Features**

- Brightness 800 lumens.
- Our 12W equals 60W incandescent bulb replacement
- Omni-direction diffusing light beam at 270  $^{\circ}$
- Dimmable to 5%
- Instant on-No warm-up period
- No UV/IR light in the beam
- Incandescent-like color at 2700K color temperature
- Excellent Color Rendering at >80
- 25,000 hours rated life, it will last 22.8 years based on 3 hours per day usage
- Master Carton 56 units
- Limited 10 year replacement warranty