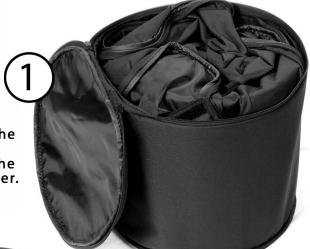

NOTE: Handle placement and quantity varies depending on bag size.

To set up the WreathKeeper, unzip the small carrying case and remove the WreathKeeper. Completely unfold the WreathKeeper and open the top cover.