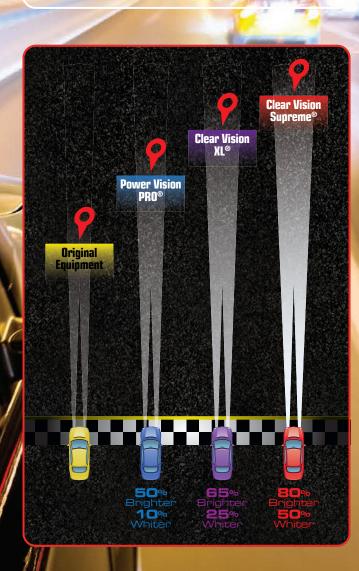

Clear Vision™ Supreme premium halogen headlamps feature SoLux® technology in order to produce the brightest, whitest and longest beam of any DOT legal headlamp. Up to 80% brighter and 50% whiter!

•

## CLEAR VISION

Clear Vision™ XL premium halogen headlamps feature a proprietary coating technology that produces up to 65% brighter and 25% whiter light.

## POWER VISION PRO\*

Power Vision™ PRO halogen headlamps feature a high performance tungsten filament that produces more light than the average lamp.

more at eiko.com

Web: <u>EiKO H6024CVXL</u> 1000Bulbs.com Ph: 1.800.624.4488