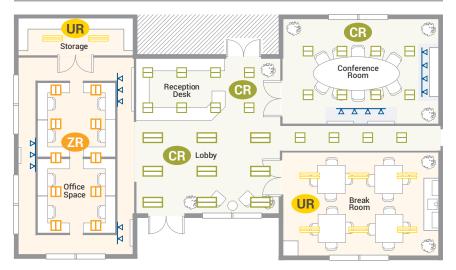

and a Good Better Good Better longer life than traditional lighting.

# CREE CREE



#### **CR Series LED Troffers**

## Superior Performance for Lasting Impressions

Illuminates beautifully for an impactful experience.

#### What is Cree TrueWhite® Technology?

Cree TrueWhite<sup>®</sup> Technology is a revolutionary technology delivering our exclusive combination of industry-leading efficacy (up to 130 lumens per watt), 90+ CRI and consistent warm or cool color temperatures. The result is beautiful white light with superior color rendering, color consistency over time and temperature, all while using a fraction of the energy of traditional light sources – a true no compromise solution.

#### Shows Colors True and Natural\*



Cree TrueWhite® Technology

CFL

### Commercial Office Space





**ZR Series LED Troffers** 

# Exceptional Lighting at a Lower Cost

A winning combination of performance and price.



## UR Series LED Upgrade Kit

## **Retrofit Solution Made Easy**

Minimize expenses without impacting quality and safety.

\*Photos enhanced to display color difference in printing.



# Cree IS LED Lighting.

© 2014 Cree, Inc. All rights reserved. For informational purposes only. Not a warranty or specification. See https://www.1000bulbs.com/product/112142/CREE-ZR2232L40K10V.html for warranty and specifications. Cree®, the Cree logo, Cree TrueWhite® and the Cree TrueWhite Technology logo are registered trademarks of Cree, Inc. CAT/BRCH-C026 Rev. Date 02/26/2014