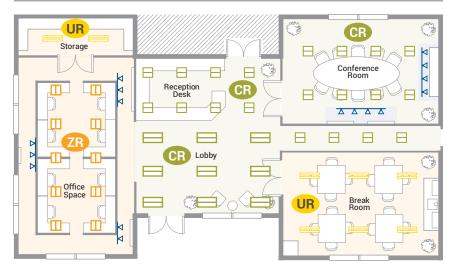

and a Good Better Good Better longer life than traditional lighting.

# CREE CREE



#### **CR Series LED Troffers**

## Superior Performance for Lasting Impressions

Illuminates beautifully for an impactful experience.

#### What is Cree TrueWhite® Technology?

Cree TrueWhite<sup>®</sup> Technology is a revolutionary technology delivering our exclusive combination of industry-leading efficacy (up to 130 lumens per watt), 90+ CRI and consistent warm or cool color temperatures. The result is beautiful white light with superior color rendering, color consistency over time and temperature, all while using a fraction of the energy of traditional light sources – a true no compromise solution.

#### Shows Colors True and Natural\*



Cree TrueWhite® Technology

CFL

### Commercial Office Space





**ZR Series LED Troffers** 

# Exceptional Lighting at a Lower Cost

A winning combination of performance and price.



## UR Series LED Upgrade Kit

## **Retrofit Solution Made Easy**

Minimize expenses without impacting quality and safety.

\*Photos enhanced to display color difference in printing.



# Cree IS LED Lighting.

© 2014 Cree, Inc. All rights reserved. For informational purposes only. Not a warranty or specification. See https://www.1000bulbs.com/product/112136/CREE-ZR1440L40K10V.html for warranty and specifications. Cree®, the Cree logo, Cree TrueWhite® and the Cree TrueWhite Technology logo are registered trademarks of Cree, Inc. CAT/BRCH-C026 Rev. Date 02/26/2014