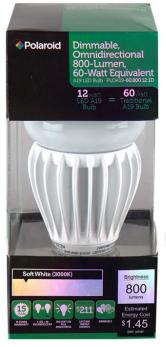

## Dimmable Omnidirectional BOO-Lumen LED Model# PLOA19-60-800-12-10

## Features:

- Fully Dimmable with most dimmer switches
- 270-degree Beam Angle
- Environmentally Friendly -- No Lead or Mercury
- Instant Startup
- Lighting Facts, FCC, ETL and ROHS Certified
- Best-in-class 15-year warranty

## Product Specifications:

- 60-Watt Incandescent Bulb Equivalent
- Warm-White Appearance (3000K Light Temperature)
- >82 CRI
- 12-Watt Actual Power Draw
- 800-lumen Output
- 40,000-Hour Lifetime
- 15-Year Warranty
- Width = 2.36"
- M.O.L. = 4.41"
- Weight = 6oz