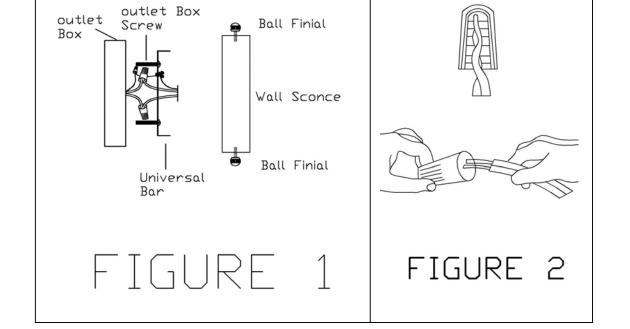

## **ASSEMBLY INSTRUCTIONS**

1.Take the parts carefully out of the carton,Place them on a flat surface, and make sure the parts will not be damaged.

2.Attach the Universal Bar to the Outlet Box by using two Outlet Box Screws. (See Figure1)

3.Install the Ground Wire in the Universal Bar with the supplied Green Ground Screw.

4.Place the null wire ,White wire evenly against the null wire from the Outlet Box and place the live wire,Black wire evenly against the live wire from the Outlet Box,(Connecting the Wire---See Figure 2)

5.After the wires are connected,tuck them carefully inside the Outlet Box.Attach the Wall Sconce by using the Ball finial with nipple. (See Figure 1)

6.Install 2\*60W,Type B bulbs,(Not Included) into the socket of the fixture.