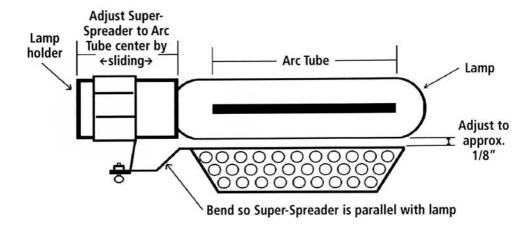

## INSTRUCTIONS



The ALL NEW Super-Spreader® combines common sense and innovation with advancements in reflective surface technology to produce a truly Super Light Spreader!

The new design is attractive, lightweight and easy to install. The 'Spreader Heads' are made from 95% reflective glass coated Aluminum with a prismatic micro-textured surface.

This incredible alloy is Super Cool, Super Reflective and creates Super Even light distribution. The prismatic surface reflects and redirects light in a selective 4-way pattern for incredible results!

How & Why They Work! The design of the Super-Spreader is based on logic and simplicity. All horizontal reflectors create an over hot, over bright spot directly beneath the lamp. The **Super-Spreader** spreads the excess light and heat proportionally to all area