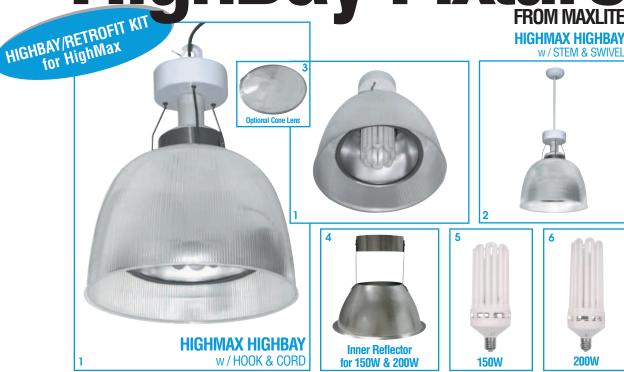

## HighMax HighBay Fixture FROM MAXLITE

- HighBay Fixture for 40W, 60W, 80W, 100W, 150W or 200W HighMax
- Retrofit Kit includes Inner Reflector with 150W HighMax or 200W HighMax

Ideal for Warehouses, Gymnasiums and Recreation Rooms

| Order<br>Code | Description                                                             | Hook<br>/Cord | Dimensions<br>(d" x h") |
|---------------|-------------------------------------------------------------------------|---------------|-------------------------|
| 11225         | 1 SKFHBP HighMax Highbay Fixture with 1XE39 Base                        | included      | 16.25" x 21"            |
| 11231         | 2 SKFHBSS HighMax Highbay Fixture with 1XE39 Base, swivel canopy &stem  | n/a           | 16.25" x 31"            |
| 11232         | 3 SKFHBCL Cone Lens for HighMax HighBay Fixture                         | n/a           | 16.25" diameter         |
| 11233         | SKFHBWG Wire Guard for HighMax HighBay Fixture                          | n/a           | 16.25" diameter         |
| 11230         | 4 SKFHBA Inner Reflector for 150W & 200W HighMax Retrofits              | n/a           | 11" x 9.75"             |
| 11240         | 6+4 SKHB35120 200W HighMax with inner reflector 35 Foot Candle 120V E39 | n/a           | 11" x 9.75"             |
| 11242         | 6+4 SKHB35277 200W HighMax with inner reflector 35 Foot Candle 277V E39 | n/a           | 11" x 9.75"             |
| 11243         | 5+4 SKHB27120 150W HighMax with inner reflector 27 Foot Candle 120V E39 | n/a           | 11" x 9.75"             |
| 11244         | 5+4 SKHB27277 150W HighMax with inner reflector 27 Foot Candle 277V E39 | n/a           | 11" x 9.75"             |