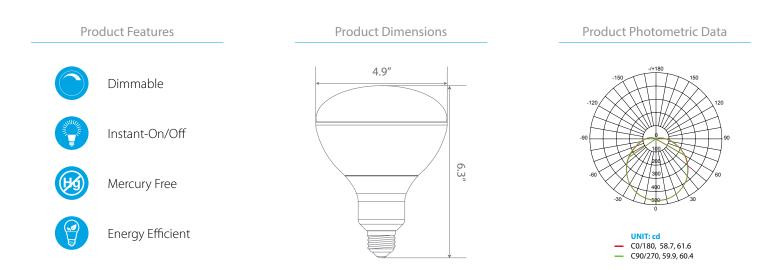

## **Product Description**

**LED** ER40-1050*e*, directional flood BR40, replaces conventional 100 Watt incandescent bulbs delivering more brightness (lumens) for less energy (Watts). With lower energy consumption levels you will be able to experience considerable energy savings throughout the years. ER40-1050*e* design reduces internal bulb heat providing greater durability and constant bulb performance. Enjoy features such as: instant on, dimming options, shatter resistance and mercury free.

## Specifications

| Input Power | Input Voltage | Lumen Output | Beam Angle | Center Beam | сст    |
|-------------|---------------|--------------|------------|-------------|--------|
| 18.5 W      | 120 V         | 1650 lm      | 120°       | 470 cd      | 5000 K |