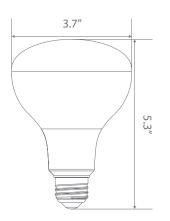

s: instant on, dimming options, shatter resistance and mercury free.









\$1.57 per year





| Input Power | Input Voltage | Lumen Output | Beam Angle | Center Beam | сст    |
|-------------|---------------|--------------|------------|-------------|--------|
| 13 W        | 120 V         | 1100 lm      | 120°       | 330 cd      | 5000 K |
|             |               |              |            |             |        |

| CRI | Luminous Efficacy | Power Factor | Input Current | Base | Lamp Lifespan |
|-----|-------------------|--------------|---------------|------|---------------|
| 80  | 84 lm/W           | 0.9          | 0.1 A         | E26  | 25,000 Hrs.   |

### **Product Features**



Dimmable



Instant-On/Off



Mercury Free



Energy Efficient

#### **Product Dimensions**



## Product Photometric Data