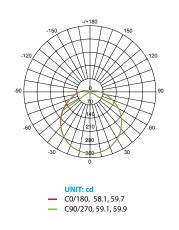

shatter resistance and mercury free.









\$1.57 per year





| Input Power | Input Voltage | Lumen Output | Beam Angle | Center Beam | сст    |
|-------------|---------------|--------------|------------|-------------|--------|
| 13 W        | 120 V         | 1100 lm      | 120°       | 330 cd      | 5000 K |
|             |               |              |            |             |        |

| CRI | Luminous Efficacy | Power Factor | Input Current | Base | Lamp Lifespan |
|-----|-------------------|--------------|---------------|------|---------------|
| 80  | 84 lm/W           | 0.9          | 0.1 A         | E26  | 25,000 Hrs.   |

### **Product Features**



Dimmable



Instant-On/Off



Mercury Free



Energy Efficient

#### **Product Dimensions**



## Product Photometric Data