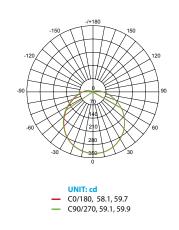

er resistance and mercury free.









\$1.57 per year





| Input Power | Input Voltage     | Lumen Output | Beam Angle    | Center Beam | ССТ           |
|-------------|-------------------|--------------|---------------|-------------|---------------|
| 13 W        | 120 V             | 1100 lm      | 120°          | 330 cd      | 2700 K        |
|             |                   |              |               |             |               |
| CRI         | Luminous Efficacy | Power Factor | Input Current | Base        | Lamp Lifespan |
| 80          | 84 lm/W           | 0.9          | 0.1 A         | E26         | 25,000 Hrs.   |

# **Product Features**



Dimmable



Instant-On/Off



Mercury Free



Energy Efficient

#### **Product Dimensions**



### **Product Photometric Data**