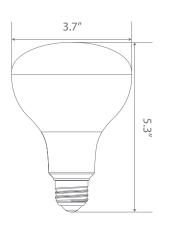

: instant on, dimming options, shatter resistance and mercury free.









\$1.57 per year





| Input Power | Input Voltage     | Lumen Output | Beam Angle    | Center Beam | ССТ           |
|-------------|-------------------|--------------|---------------|-------------|---------------|
| 13 W        | 120 V             | 1100 lm      | 120°          | 330 cd      | 2700 K        |
|             |                   |              |               |             |               |
| CRI         | Luminous Efficacy | Power Factor | Input Current | Base        | Lamp Lifespan |
| 80          | 84 lm/W           | 0.9          | 0.1 A         | E26         | 25,000 Hrs.   |

# **Product Features**



Dimmable



Instant-On/Off



Mercury Free



Energy Efficient

#### **Product Dimensions**



### **Product Photometric Data**