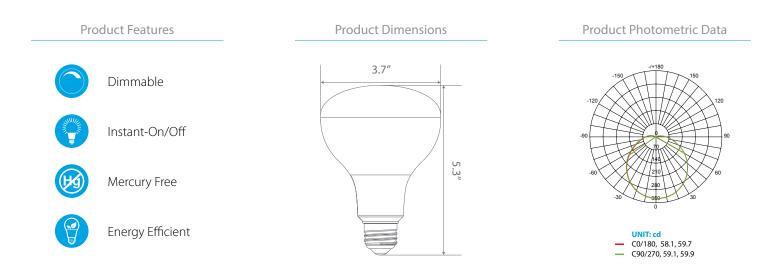

## **Product Description**

**LED** ER30-1000*e*, directional flood BR30, replaces conventional 85 Watt incandescent bulbs delivering more brightness (lumens) for less energy (Watts). With lower energy consumption levels you will be able to experience considerable energy savings throughout the years. ER30-1000*e* design reduces internal bulb heat providing greater durability and constant bulb performance. Enjoy features such as: instant on, dimming options, shatter resistance and mercury free.

## Specifications

| Input Power | Input Voltage | Lumen Output | Beam Angle | Center Beam | ССТ    |
|-------------|---------------|--------------|------------|-------------|--------|
| 13 W        | 120 V         | 1100 lm      | 120°       | 330 cd      | 3000 K |

| CRI | Luminous Efficacy | Power Factor | Input Current | Base | Lamp Lifespan |
|-----|-------------------|--------------|---------------|------|---------------|
| 80  | 84 lm/W           | 0.9          | 0.1 A         | E26  | 25,000 Hrs.   |