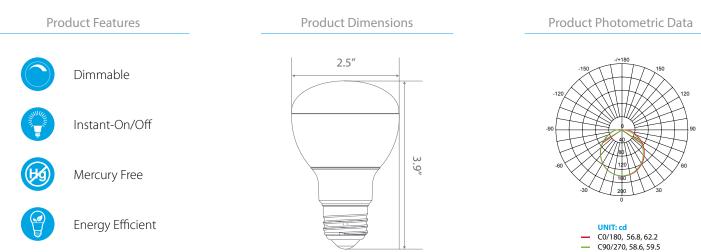

## **Product Description**

LED ER20-1000e, directional flood R20, replaces conventional 45 Watt incandescent bulbs delivering more brightness (lumens) for less energy (Watts). With lower energy consumption levels you will be able to experience considerable energy savings throughout the years. ER20-1000e design reduces internal bulb heat providing greater durability and constant bulb performance. Enjoy features such as: instant on, dimming options, shatter resistance and mercury free.

## **Specifications**

| Input Power | Input Voltage | Lumen Output | Beam Angle | Center Beam | сст    |
|-------------|---------------|--------------|------------|-------------|--------|
| 7 W         | 120 V         | 500 lm       | 130°       | 153 cd      | 3000 K |