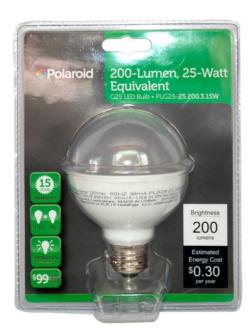

## 200-Lumen G25 Globe Accent Light

Model# PLG25-25.200.3.1S

## Features:

- Not for use with dimming circuits or switches
- Environmentally Friendly -- No Lead or Mercury
- Instant Startup
- Lighting Facts, FCC, ETL and ROHS Certified
- Best-in-class 15-year warranty

## Product Specifications:

- 25-Watt Incandescent Bulb Equivalent
- Soft-White Appearance (3000K Light Temperature)
- >82 CRI
- 3-Watt Actual Power Draw
- 200-lumen Output
- 40,000-Hour Lifetime
- 15-Year Warranty
- Width = 3.15"
- M.O.L. = 4.45"
- Weight 2.65 oz.