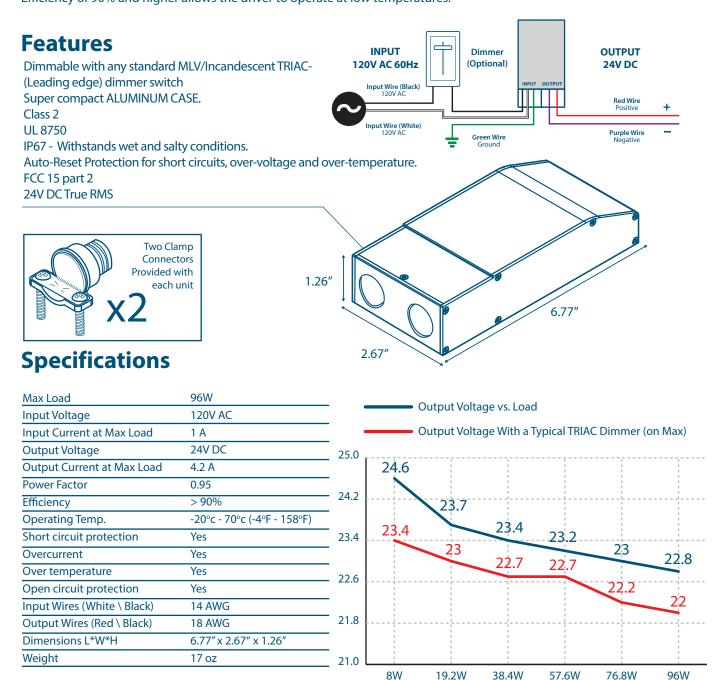

## 96W 24V DC LED Driver

96W Voltage Dimmable Class 2 LED Driver

Product Code: E96L24DC-KO

Magnitude's E96L24DC-KO dimmable voltage LED driver is class 2 rated and designed to operate with any standard MLV/Incandescent TRIAC (Leading edge) dimmer switch. Encased in a low profile aluminum enclosure that includes 2 knock-outs to enable easy installation makes it the perfect choice for under cabinet lights, tape lights and various LED fixtures installations. Our electrical specification includes Auto Reset, over current and short circuit protection. Efficiency of 90% and higher allows the driver to operate at low temperatures.