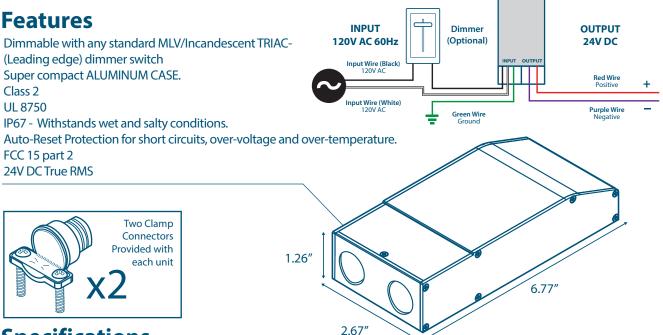

## Product Code: E60L24DC-KO

Magnitude's E60L24DC-KO dimmable voltage LED driver is class 2 rated and designed to operate with any standard MLV/Incandescent TRIAC (Leading edge) dimmer switch. Encased in a low profile aluminum enclosure that includes 2 knock-outs to enable easy installation makes it the perfect choice for under cabinet lights, tape lights and various LED fixtures installations. Our electrical specification includes Auto Reset, over current and short circuit protection. Efficiency of 90% and higher allows the driver to operate at low temperatures.

## **Specifications**

| 60W                         |                                                                                                                                                                       |
|-----------------------------|-----------------------------------------------------------------------------------------------------------------------------------------------------------------------|
| 120V AC                     | _                                                                                                                                                                     |
| 0.61 A                      | _                                                                                                                                                                     |
| 24V DC                      | _ 2                                                                                                                                                                   |
| 2.63 A                      |                                                                                                                                                                       |
| 0.95                        | _                                                                                                                                                                     |
| > 90%                       | - 2                                                                                                                                                                   |
| -20°c - 70°c (-4°F - 158°F) | _                                                                                                                                                                     |
| Yes                         | 2                                                                                                                                                                     |
| Yes                         |                                                                                                                                                                       |
| Yes                         |                                                                                                                                                                       |
| Yes                         | - 2                                                                                                                                                                   |
| 14 AWG                      |                                                                                                                                                                       |
| 18 AWG                      | 2                                                                                                                                                                     |
| 6.77″ x 2.67″ x 1.26″       |                                                                                                                                                                       |
| 17 oz                       | - ,                                                                                                                                                                   |
|                             | 120V AC<br>0.61 A<br>24V DC<br>2.63 A<br>0.95<br>> 90%<br>-20°c - 70°c (-4°F - 158°F)<br>Yes<br>Yes<br>Yes<br>Yes<br>Yes<br>14 AWG<br>18 AWG<br>6.77" x 2.67" x 1.26" |