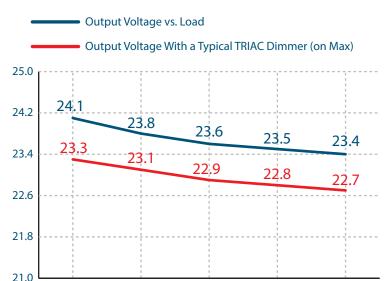

## Product Code: E40L24DC-KO

Magnitude's E40L24DC-KO dimmable voltage LED driver is class 2 rated and designed to operate with any standard MLV/Incandescent TRIAC (Leading edge) dimmer switch. Encased in a low profile aluminum enclosure that includes 2 knock-outs to enable easy installation makes it the perfect choice for under cabinet lights, tape lights and various LED fixtures installations. Our electrical specification includes Auto Reset, over current and short circuit protection. Efficiency of 90% and higher allows the driver to operate at low temperatures.