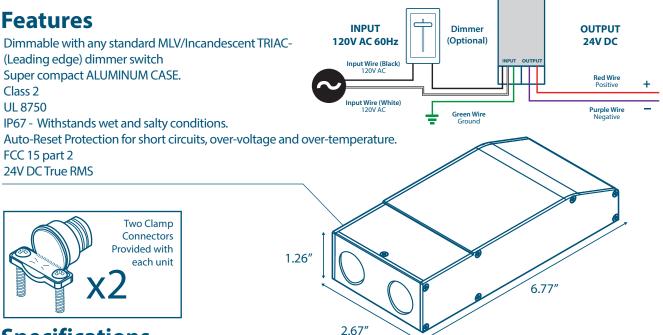

## Product Code: E40L24DC-KO

Magnitude's E40L24DC-KO dimmable voltage LED driver is class 2 rated and designed to operate with any standard MLV/Incandescent TRIAC (Leading edge) dimmer switch. Encased in a low profile aluminum enclosure that includes 2 knock-outs to enable easy installation makes it the perfect choice for under cabinet lights, tape lights and various LED fixtures installations. Our electrical specification includes Auto Reset, over current and short circuit protection. Efficiency of 90% and higher allows the driver to operate at low temperatures.

## **Specifications**

| Max Load                    | 40W                         |
|-----------------------------|-----------------------------|
| Input Voltage               | 120V AC                     |
| Input Current at Max Load   | 0.41 A                      |
| Output Voltage              | 24V DC                      |
| Output Current at Max Load  | 1.75 A                      |
| Power Factor                | 0.95                        |
| Efficiency                  | > 90%                       |
| Operating Temp.             | -20°c - 70°c (-4°F - 158°F) |
| Short circuit protection    | Yes                         |
| Overcurrent                 | Yes                         |
| Over temperature            | Yes                         |
| Open circuit protection     | Yes                         |
| Input Wires (White \ Black) | 14 AWG                      |
| Output Wires (Red \ Black)  | 18 AWG                      |
| Dimensions L*W*H            | 6.77" x 2.67" x 1.26"       |
| Weight                      | 17 oz                       |