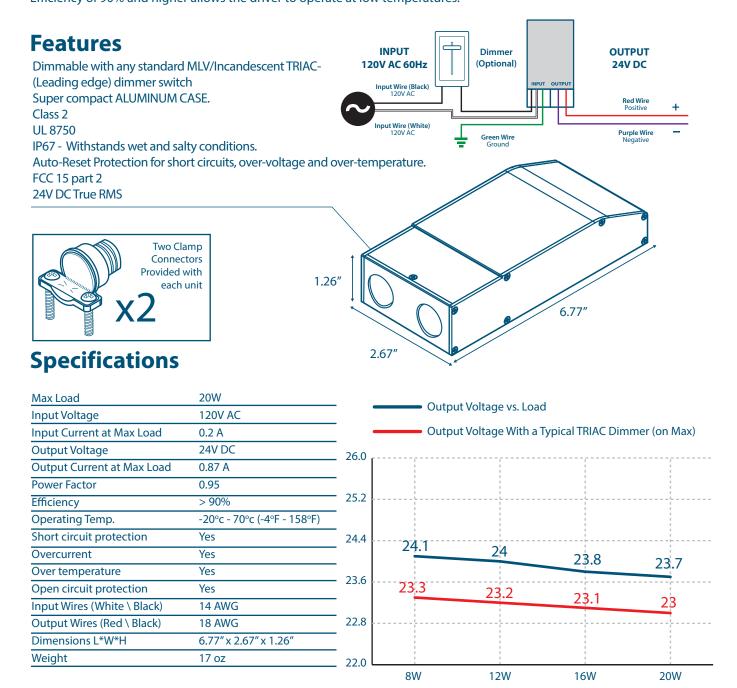

## 20W 24V DC LED Driver

20W Voltage Dimmable Class 2 LED Driver

Product Code: E20L24DC-KO

Magnitude's E20L24DC-KO dimmable voltage LED driver is class 2 rated and designed to operate with any standard MLV/Incandescent TRIAC (Leading edge) dimmer switch. Encased in a low profile aluminum enclosure that includes 2 knock-outs to enable easy installation makes it the perfect choice for under cabinet lights, tape lights and various LED fixtures installations. Our electrical specification includes Auto Reset, over current and short circuit protection. Efficiency of 90% and higher allows the driver to operate at low temperatures.