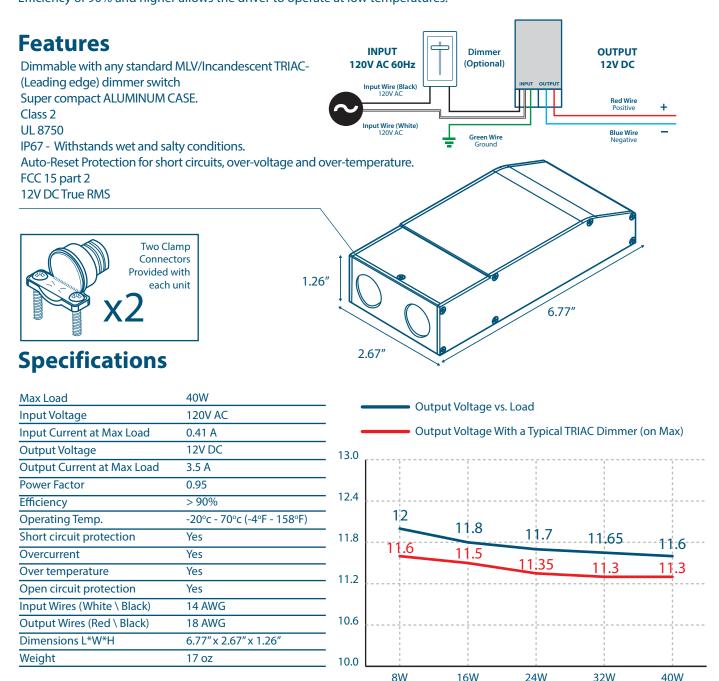

## 40W Voltage Dimmable Class 2 LED Driver

Product Code: E40L12DC-KO

Magnitude's E40L12DC-KO dimmable voltage LED driver is class 2 rated and designed to operate with any standard MLV/Incandescent TRIAC (Leading edge) dimmer switch. Encased in a low profile aluminum enclosure that includes 2 knock-outs to enable easy installation makes it the perfect choice for under cabinet lights, tape lights and various LED fixtures installations. Our electrical specification includes Auto Reset, over current and short circuit protection. Efficiency of 90% and higher allows the driver to operate at low temperatures.