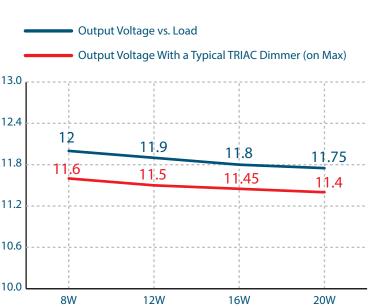

## Product Code: E20L12DC-KO

Magnitude's E20L12DC-KO dimmable voltage LED driver is class 2 rated and designed to operate with any standard MLV/Incandescent TRIAC (Leading edge) dimmer switch. Encased in a low profile aluminum enclosure that includes 2 knock-outs to enable easy installation makes it the perfect choice for under cabinet lights, tape lights and various LED fixtures installations. Our electrical specification includes Auto Reset, over current and short circuit protection. Efficiency of 90% and higher allows the driver to operate at low temperatures.