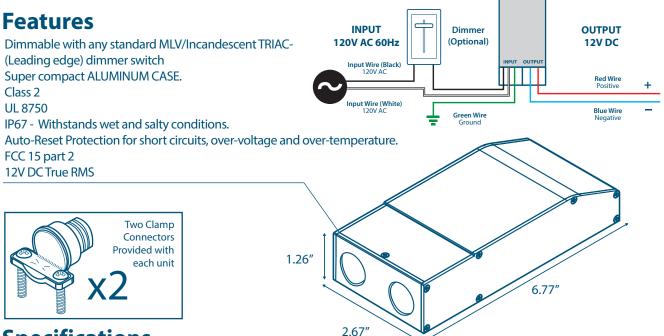

## 20W 12V DC LED Driver

## 20W Voltage Dimmable Class 2 LED Driver

## Product Code: E20L12DC-KO

Magnitude's E20L12DC-KO dimmable voltage LED driver is class 2 rated and designed to operate with any standard MLV/Incandescent TRIAC (Leading edge) dimmer switch. Encased in a low profile aluminum enclosure that includes 2 knock-outs to enable easy installation makes it the perfect choice for under cabinet lights, tape lights and various LED fixtures installations. Our electrical specification includes Auto Reset, over current and short circuit protection. Efficiency of 90% and higher allows the driver to operate at low temperatures.

## **Specifications**

| Max Load                    | 20W                         |
|-----------------------------|-----------------------------|
| Input Voltage               | 120V AC                     |
| Input Current at Max Load   | 0.2 A                       |
| Output Voltage              | 12V DC                      |
| Output Current at Max Load  | 1.7 A                       |
| Power Factor                | 0.95                        |
| Efficiency                  | > 90%                       |
| Operating Temp.             | -20°c - 70°c (-4°F - 158°F) |
| Short circuit protection    | Yes                         |
| Overcurrent                 | Yes                         |
| Over temperature            | Yes                         |
| Open circuit protection     | Yes                         |
| Input Wires (White \ Black) | 14 AWG                      |
| Output Wires (Red \ Black)  | 18 AWG                      |
| Dimensions L*W*H            | 6.77 x 2.67 x 1.26″         |
| Weight                      | 17 oz                       |