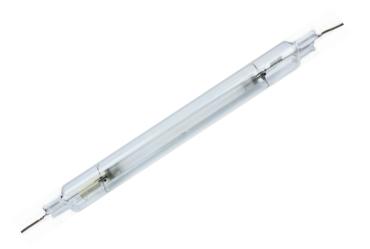

## **Performance**

Initial Lumens: 140,000 Lamp Lumens Per Watt: 140 Rated Life: 20,000 hours Color Temperature: 2000k Color Rendering Index (CRI): 25 Burning Position: Horizontal ±15°

Bulb Designation: T10

Fixture Rating: Open/Closed To 90% Warm Up Time: 4 min Hot Restart Time: 3-5 min ANSI Designation: \$52

## Physical Data / Requirements

Base Designation: K12x30s Bulb Diameter: 32mm (max)

Max Overall Length (MOL): 394mm (max) Light Center Length (LCL): 197mm ±2mm

Max Base Temperature: 250°C Max Bulb Temperature: 700°C Socket Pulse Rating: ≥5KVA

## Electrical Data / Requirements

Lamp Wattage: 1000W Operating Voltage: 250V Operating Current: 4.7A

Weight: 1 lb / .45 kg

Item No. GLL-1000-HDEL-HPS

10790027 06/15