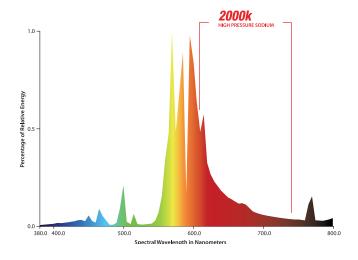

## **Performance**

Initial Lumens: 140,000 Lamp Lumens Per Watt: 140 Rated Life: 20,000 hours Color Temperature: 2000k Color Rendering Index (CRI): 25 Burning Position: Horizontal ±15°

Bulb Designation: T10