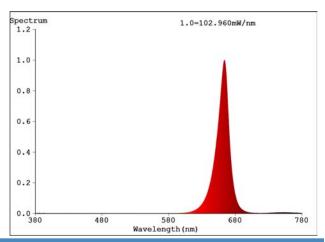

### powerPAR™ LED Bulb Spectrums

powerPAR™ Far Red LED Bulb Item: PPB1004

powerPAR™ Red LED Bulb Item: PPB1001

powerPAR™ White LED Bulb Item: PPB1003

powerPAR™ Blue LED Bulb Item: PPB1002