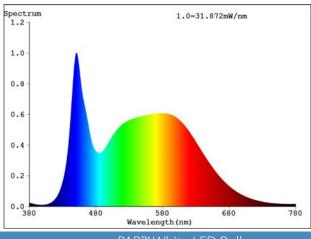

### powerPAR™ LED Bulb Spectrums

powerPAR™ Far Red LED Bulb Item: PPB1004

powerPAR™ Red LED Bulb Item: PPB1001

powerPAR™ White LED Bulb Item: PPB1003

powerPAR™ Blue LED Bulb Item: PPB1002