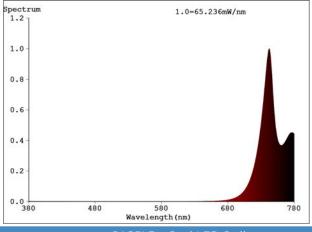

### powerPAR™ LED Bulb Spectrums

powerPAR™ Far Red LED Bulb Item: PPB1004

powerPAR™ Red LED Bulb Item: PPB1001

powerPAR™ White LED Bulb Item: PPB1003

powerPAR™ Blue LED Bulb Item: PPB1002