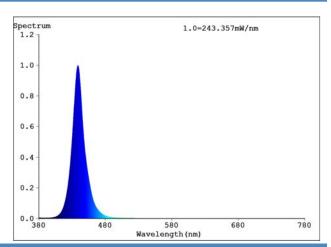

### powerPAR™ LED Bulb Spectrums

powerPAR™ Far Red LED Bulb Item: PPB1004

powerPAR™ Red LED Bulb Item: PPB1001

powerPAR™ White LED Bulb Item: PPB1003

powerPAR™ Blue LED Bulb Item: PPB1002