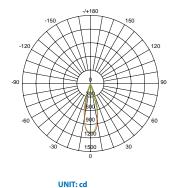

## Specifications

| Input Power | Input Voltage | Lumen Output | Beam Angle | Center Beam | ССТ    |
|-------------|---------------|--------------|------------|-------------|--------|
| 6.5 W       | 12 V          | 450 lm       | 25°        | 1101 cd     | 3000 K |

## Photometric Data