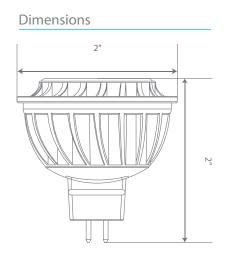

abilities, shatter resistance and mercury free exposure.





\*Note: Design, features and specifications might be subject to change without notice. Some features may not be available on all models. Please visit www.eurilighting.com or call 1-888-743-5766 for more information.

## Specifications

| Input Power | Input Voltage | Lumen Output | Beam Angle | Center Beam | ССТ    |
|-------------|---------------|--------------|------------|-------------|--------|
| 6.5 W       | 12 V          | 450 lm       | 25°        | 1101 cd     | 3000 K |

| CRI | Luminous Efficacy | Power Factor | Input Current | Base  | Lamp Lifespam |
|-----|-------------------|--------------|---------------|-------|---------------|
| 82  | 72 lm/W           | 0.7          | 0.8 A         | GU5.3 | 25,000 Hrs.   |





## Photometric Data