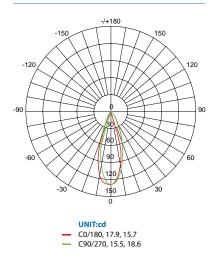

capabilities, dimming options, and mercury free exposure.









# Specifications

| Input Power | Input Voltage     | Lumen Output | Beam Angle    | Center Beam | ССТ           |
|-------------|-------------------|--------------|---------------|-------------|---------------|
| 18 W        | 120 V             | 1480 lm      | 30°           | 3053 cd     | 3000 K        |
|             |                   |              |               |             |               |
| CRI         | Luminous Efficacy | Power Factor | Input Current | Base        | Lamp Lifespam |
| 82          | 83 lm/W           | 0.9          | 0.1 A         | E26         | 25000 Hrs.    |

#### **Features**



Dimmable



Instant-On/Off



Mercury Free



**Energy Efficient** 

## **Dimensions**



## Photometric Data