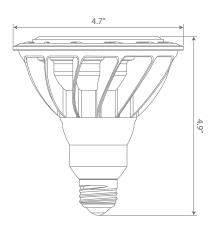

stant turn on/turn off capabilities, dimming options, and mercury free exposure.









# Specifications

| Input Power | Input Voltage     | Lumen Output | Beam Angle    | Center Beam | ССТ           |
|-------------|-------------------|--------------|---------------|-------------|---------------|
| 18 W        | 120 V             | 1480 lm      | 30°           | 3053 cd     | 3000 K        |
|             |                   |              |               |             |               |
| CRI         | Luminous Efficacy | Power Factor | Input Current | Base        | Lamp Lifespam |
| 82          | 83 lm/W           | 0.9          | 0.1 A         | E26         | 25000 Hrs.    |

#### **Features**



Dimmable



Instant-On/Off



Mercury Free



**Energy Efficient** 

## **Dimensions**



## Photometric Data