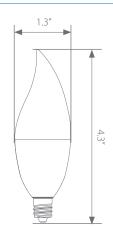

# **LED** ED12-1100

Part #: EBD/225/CLLENS/E12/30KLEDB Bulb Type: Candelabra



### **Product Description**

Euri Lighting ED12-1100 replaces conventional 25 watt incandescent bulbs by reducing energy consumption and providing a more natural and richer lighting experience. Its dynamic design extends durability providing constant bulb performance. Enjoy features such as instant turn on capabilities and mercury free exposure.





**Estimated Energy Cost:** 

\$0.37 per year



### **Features**

## Instant-On/Off



Mercury Free



**Energy Efficient** 

### **Dimensions**



### Photometric Data



### Specifications

| Input Power | Input Voltage     | Lumen Output | Beam Angle    | Center Beam | ССТ           |
|-------------|-------------------|--------------|---------------|-------------|---------------|
| 3.1 W       | 120 V             | 225 lm       | 155°          | 45 cd       | 3000 K        |
|             |                   |              |               |             |               |
| CRI         | Luminous Efficacy | Power Factor | Input Current | Base        | Lamp Lifespam |
| 80          | 75 lm/W           | 0.4          | 0.06 A        | E12         | 25000 Hrs.    |