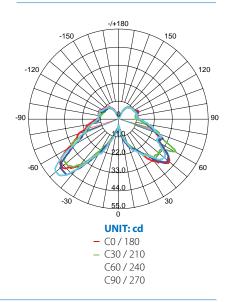

### Photometric Data

### Specifications

| Input Power | Input Voltage     | Lumen Output | Beam Angle    | Center Beam | ССТ           |
|-------------|-------------------|--------------|---------------|-------------|---------------|
| 3.1 W       | 120 V             | 225 lm       | 155°          | 45 cd       | 3000 K        |
|             |                   |              |               |             |               |
| CRI         | Luminous Efficacy | Power Factor | Input Current | Base        | Lamp Lifespam |
| 80          | 75 lm/W           | 0.4          | 0.06 A        | E12         | 25000 Hrs.    |