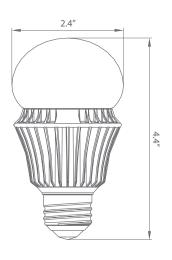

stant turn on/turn off capabilities, dimming options, and mercury free exposure.









# Specifications

| Input Power | Input Voltage     | Lumen Output | Beam Angle    | Center Beam | ССТ           |
|-------------|-------------------|--------------|---------------|-------------|---------------|
| 12 W        | 120 V             | 850 lm       | 200°          | 118 cd      | 3000 K        |
|             |                   |              |               |             |               |
| CRI         | Luminous Efficacy | Power Factor | Input Current | Base        | Lamp Lifespam |
| 82          | 73 lm/W           | 0.9          | 0.09 A        | E26         | 25000 Hrs.    |

#### **Features**



Dimmable



Instant-On/Off



Mercury Free



**Energy Efficient** 

## **Dimensions**



## Photometric Data