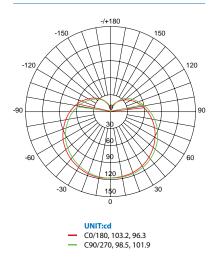

capabilities, dimming options, and mercury free exposure.









# Specifications

| Input Power | Input Voltage     | Lumen Output | Beam Angle    | Center Beam | ССТ           |
|-------------|-------------------|--------------|---------------|-------------|---------------|
| 12 W        | 120 V             | 850 lm       | 200°          | 118 cd      | 3000 K        |
|             |                   |              |               |             |               |
| CRI         | Luminous Efficacy | Power Factor | Input Current | Base        | Lamp Lifespam |
| 82          | 73 lm/W           | 0.9          | 0.09 A        | E26         | 25000 Hrs.    |

#### **Features**



Dimmable



Instant-On/Off



Mercury Free



**Energy Efficient** 

## **Dimensions**



## Photometric Data