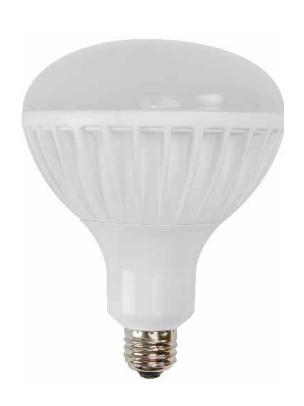

# **LED** ER40-1000

Part #: EBBR4017DM

Bulb Type: BR40

# **Product Description**

Euri's ER40-1000 substitutes conventional 100 Watt incandescent bulbs by reducing energy consumption and providing a more natural and richer lighting experience. Its dynamic design extends durability providing constant bulb performance. Enjoy features such as instant turn on/ turn off capabilities, dimming options, and mercury free exposure.