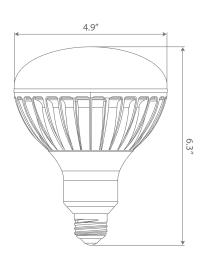

tant turn on/ turn off capabilities, dimming options, and mercury free exposure.









# Specifications

| Input Power | Input Voltage     | Lumen Output | Beam Angle    | Center Beam | ССТ           |
|-------------|-------------------|--------------|---------------|-------------|---------------|
| 18.5 W      | 120 V             | 1440 lm      | 115°          | 411 cd      | 3000 K        |
|             |                   |              |               |             |               |
| CRI         | Luminous Efficacy | Power Factor | Input Current | Base        | Lamp Lifespam |
| 81          | 80 lm/W           | 0.9          | 0.1 A         | E26         | 25000 Hrs.    |

#### **Features**



Dimmable



Instant-On/Off



Mercury Free



**Energy Efficient** 

## **Dimensions**



## Photometric Data