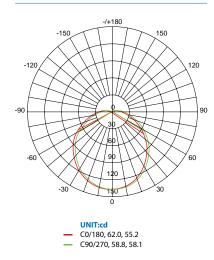

## Photometric Data

# Specifications

| Input Power | Input Voltage     | Lumen Output | Beam Angle    | Center Beam | ССТ           |
|-------------|-------------------|--------------|---------------|-------------|---------------|
| 18.5 W      | 120 V             | 1440 lm      | 115°          | 411 cd      | 3000 K        |
|             |                   |              |               |             |               |
| CRI         | Luminous Efficacy | Power Factor | Input Current | Base        | Lamp Lifespam |
| 81          | 80 lm/W           | 0.9          | 0.1 A         | E26         | 25000 Hrs.    |