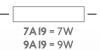

listed
- RoHS compliant



| PRODUCT           | LED A 19                 |
|-------------------|--------------------------|
| MODEL No.         | See ordering information |
| LED TYPE          | Seoul 5630C              |
| ENERGY STAR RATED | NO                       |
| WATTAGE           | 7W / 9W                  |
| VOLTAGE           | 120V, 60Hz AC            |
| DIMMABLE          | YES                      |
| LUMENS            | 500/810                  |
| COLOR TEMPERATURE | 3000K                    |
| CRI               | 80                       |
| BEAM ANGLE        | 330°                     |
| HOUR RATING       | 25,000                   |
| BASE              | E26                      |
| DIMENSIONS        |                          |

330



## ORDERING INFORMATION

30