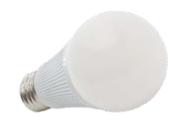

| PRODUCT           | LED A 19                 |
|-------------------|--------------------------|
| MODEL No.         | See ordering information |
| LED TYPE          | Seoul 5630C              |
| ENERGY STAR RATED | NO                       |
| WATTAGE           | 7W / 9W                  |
| VOLTAGE           | 120V, 60Hz AC            |
| DIMMABLE          | YES                      |
| LUMENS            | 500/810                  |
| COLOR TEMPERATURE | 3000K                    |
| CRI               | 80                       |
| BEAM ANGLE        | 330°                     |
| HOUR RATING       | 25,000                   |
| BASE              | E26                      |
| DIMENSIONS        |                          |