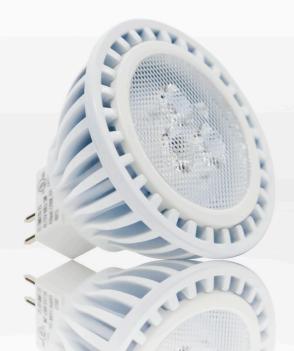

## **FEATURES**

LED MR retrofit lamps are high quality replacements for 40W incandescent lamps. Consuming only 5W and lasting 20x longer than the standard incandescent lamp. These lamps are rated at 25,000 hours life with a color temperature of 2700K and 80 CRI.

- 25,000 hours rated life
- Instant-on with no warm up time
- Dimmable\* 2700K Warm White light output
- For use in indoor environments
- c/UL/us listed
- RoHS compliant

Best suited applications: Commercial/Office Conference Rooms Entryways Hospitality Lobbies Museums Restaurants Retail

\*Dimmable 10-100% when using triac dimmers. Compatible dimmers include: Lutron S-600P, DVELV-300P, and DVCL-153P among others

| The County |
|------------|
| LED MR 16  |

ATTE

| PRODUCT           | LED MR 16                |
|-------------------|--------------------------|
| MODEL No.         | See Ordering Information |
| LED TYPE          | CREE LED                 |
| ENERGY STAR RATED | NO                       |
| WATTAGE           | 5W                       |
| VOLTAGE           | 12V DC/AC                |
| DIMMABLE          | YES*                     |
| LUMENS            | 270                      |
| COLOR TEMPERATURE | 2700K                    |
| CRI               | 81                       |
| BEAM ANGLE        | 40°/25°                  |
| HOUR RATING       | 25,000                   |
| BASE              | GU 5.3                   |
| DIMENSIONS        |                          |