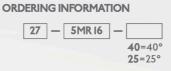

\*Dimmable 10-100% when using triac dimmers. Compatible dimmers include: Lutron S-600P, DVELV-300P, and DVCL-153P among others

| The County |
|------------|
| LED MR 16  |

ATTE

| PRODUCT           | LED MR 16                |
|-------------------|--------------------------|
| MODEL No.         | See Ordering Information |
| LED TYPE          | CREE LED                 |
| ENERGY STAR RATED | NO                       |
| WATTAGE           | 5W                       |
| VOLTAGE           | 12V DC/AC                |
| DIMMABLE          | YES*                     |
| LUMENS            | 270                      |
| COLOR TEMPERATURE | 2700K                    |
| CRI               | 81                       |
| BEAM ANGLE        | 40°/25°                  |
| HOUR RATING       | 25,000                   |
| BASE              | GU 5.3                   |
| DIMENSIONS        |                          |