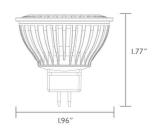

\*Dimmable 10-100% when using triac dimmers. Compatible dimmers include: Lutron S-600P, DVELV-300P, and DVCL-153P among others

| The County |
|------------|
| LED MR 16  |

ATTE

| PRODUCT           | LED MR 16                |
|-------------------|--------------------------|
| MODEL No.         | See Ordering Information |
| LED TYPE          | CREE LED                 |
| ENERGY STAR RATED | NO                       |
| WATTAGE           | 5W                       |
| VOLTAGE           | 12V DC/AC                |
| DIMMABLE          | YES*                     |
| LUMENS            | 270                      |
| COLOR TEMPERATURE | 2700K                    |
| CRI               | 81                       |
| BEAM ANGLE        | 40°/25°                  |
| HOUR RATING       | 25,000                   |
| BASE              | GU 5.3                   |
| DIMENSIONS        |                          |