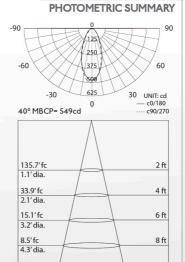

rs







| The County |
|------------|
| LED MR 16  |

ATTE

| PRODUCT           | LED MR 16                |
|-------------------|--------------------------|
| MODEL No.         | See Ordering Information |
| LED TYPE          | CREE LED                 |
| ENERGY STAR RATED | NO                       |
| WATTAGE           | 5W                       |
| VOLTAGE           | 12V DC/AC                |
| DIMMABLE          | YES*                     |
| LUMENS            | 270                      |
| COLOR TEMPERATURE | 2700K                    |
| CRI               | 81                       |
| BEAM ANGLE        | 40°/25°                  |
| HOUR RATING       | 25,000                   |
| BASE              | GU 5.3                   |
| DIMENSIONS        |                          |