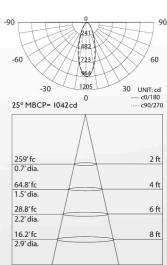

- 25,000 hours rated life
- Instant-on with no warm up time
- Dimmable\* 2700K Warm White light output
- For use in indoor environments
- c/UL/us listed
- RoHS compliant

Best suited applications: Commercial/Office Conference Rooms Entryways Hospitality Lobbies Museums Restaurants Retail