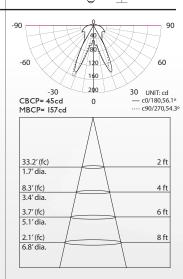

RA         |
|-----------------------|------------------------|
| MODEL No.             | 27-4.5E   2 CAN-250    |
| LED TYPE              | COB LED                |
| ENERGY STAR RATED     | NO                     |
| WATTAGE (W)           | 4.5W                   |
| VOLTAGE (V)           | I20VAC                 |
| DIMMABLE              | NO                     |
| LUMENS (lm)           | 300 (lm)               |
| COLOR TEMPERATURE (K) | 2700K                  |
| CRI                   | 82                     |
| BEAM ANGLE            | 55.1° (avg) 250° (max) |
| HOUR RATING           | 25,000                 |
| BASE                  | E 12                   |
| DIMENSIONS (mm)       | 35.3mm                 |
|                       | 105mm                  |

PHOTOMETRIC SUMMARY



## **ORDERING INFORMATION**

27 — 4.5E I2CAN — 250