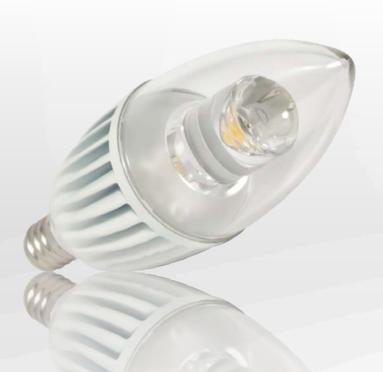

## LED CANDELABRA

## **FEATURES**

LED CAN retrofit lamps are high quality replacements for 25W incandescent lamps. Consuming only 4.5W and lasting 20x longer than the standard incandescent lamp. These Lamps are dimmable and are rated at 25K hours life with a color temperature of 2700K and 80 CRI.

## Best suited applications:

Chandeliers Entryways **Foyers** Healthcare Hospitality Wall scones

| PRODUCT               | LED CANDELABRA         |
|-----------------------|------------------------|
| MODEL No.             | 27-4.5E   2 CAN-250    |
| LED TYPE              | COB LED                |
| ENERGY STAR RATED     | NO                     |
| WATTAGE (W)           | 4.5W                   |
| VOLTAGE (V)           | I20VAC                 |
| DIMMABLE              | NO                     |
| LUMENS (lm)           | 300 (lm)               |
| COLOR TEMPERATURE (K) | 2700K                  |
| CRI                   | 82                     |
| BEAM ANGLE            | 55.1° (avg) 250° (max) |
| HOUR RATING           | 25,000                 |
| BASE                  | E 12                   |
| DIMENSIONS (mm)       | 35.3mm                 |
|                       | 105mm                  |