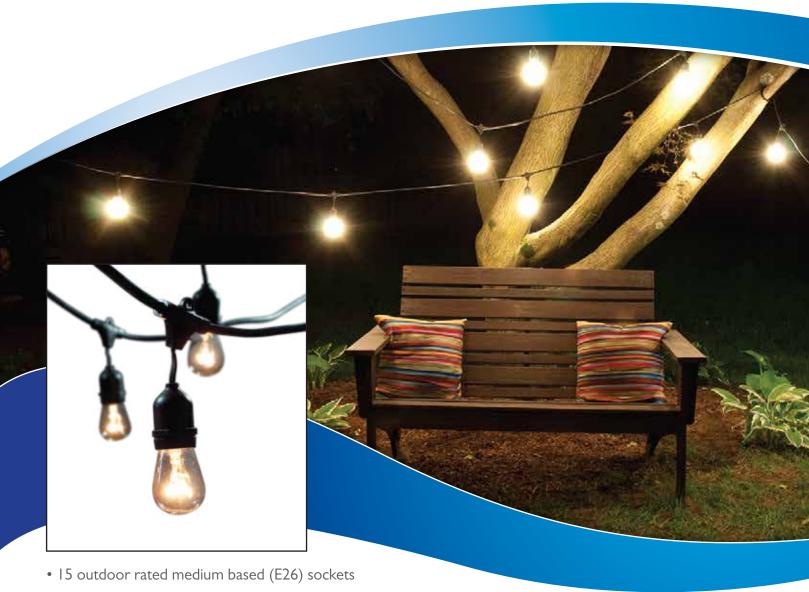

## **COMMERCIAL GRADE**

- 15 outdoor rated medium based (E26) sockets
- 48 ft. cord with 3 ft. spacing between each socket
- Maximum wattage for string run is 1500W
- Can connect up to 4 strings
- Available as a string only or as complete string and bulb kits