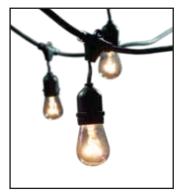

## **COMMERCIAL GRADE**

- 15 outdoor rated medium based (E26) sockets
- 48 ft. cord with 3 ft. spacing between each socket
- Maximum wattage for string run is 1500W
- Can connect up to 4 strings
- Available as a string only or as complete string and bulb kits