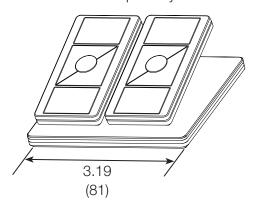

# **Dimensions**

Measurements shown as: In (mm)

### **Double Pedestal**

Pedestals sold separately.