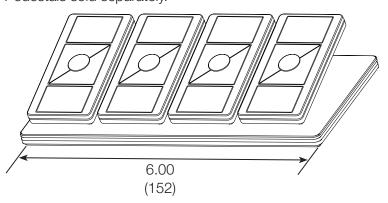

# **Dimensions**

Measurements shown as: In (mm)

## **Quadruple Pedestal**

Pedestals sold separately.

| <b>WILLITEON</b> | SPECIFICATION | CHEMITTAL |
|------------------|---------------|-----------|
|                  | SPECIFICATION | SUBMITTAL |

Page: