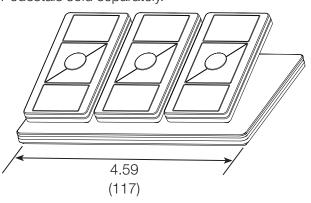

# **Dimensions**

Measurements shown as: In (mm)

## **Triple Pedestal**

Pedestals sold separately.