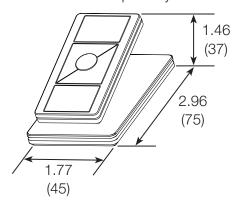

# **Dimensions**

Measurements shown as: In (mm)

#### Single Pedestal

Pedestals sold separately.