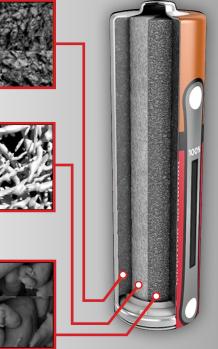

#### **New Cathode**

**More Material** Duracell Quantum packs more chemicals in the battery through a high speed pellet process to provide more power.

## **New Separator**

**Better Efficiency** Our thinner separator provides improved energy transfer and more internal volume for added active ingredients.

# **New Anode**

**More Activity** Smaller zinc particle sizes lead to more surface area to enhance high energy transfer.

**10-YEAR** 

**GUARANTEE** 

**IN STORAGE** 