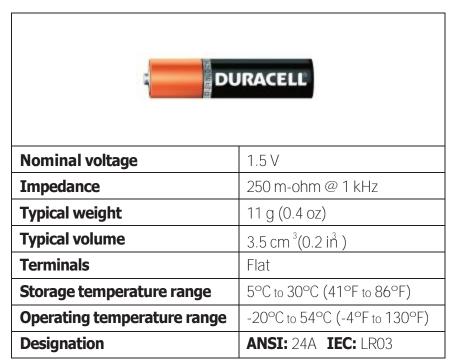

#### **MN2400**

## Size: AAA (LR03)

Alkaline-Manganese Dioxide Battery

### MN2400

### Size: AAA (LR03)

Alkaline-Manganese Dioxide Battery

Berkshire Corporate Park Bethel, CT. 06801 U.S.A. Telephone: Toll-free 1-800-544-5454 www.duracell.com Delivered capacity is dependent on the applied load, operating temperature and cut-off voltage. Please refer to the charts and discharge data shown for examples of the energy/service life that the battery will provide for various load conditions.