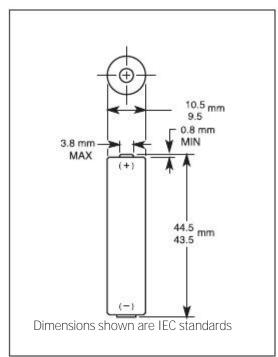

#### **MN2400**

## Size: AAA (LR03)

Alkaline-Manganese Dioxide Battery









# **DURACELL**Berkshire Corporate Park

Bethel, CT. 06801 U.S.A.

Telephone: Toll-free 1-800-544-5454

www.duracell.com

Delivered capacity is dependent on the applied load, operating temperature and cut-off voltage. Please refer to the charts and discharge data shown for examples of the energy/service life that the battery will provide for various load conditions.

MN24CTUS0413



### MN2400

### Size: AAA (LR03)

Alkaline-Manganese Dioxide Battery













Berkshire Corporate Park Bethel, CT. 06801 U.S.A. Telephone: Toll-free 1-800-544-5454 www.duracell.com Delivered capacity is dependent on the applied load, operating temperature and cut-off voltage. Please refer to the charts and discharge data shown for examples of the energy/service life that the battery will provide for va