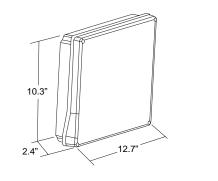

## DIMENSIONS

| Series                                                | WPV-1 | WPV-2 |
|-------------------------------------------------------|-------|-------|
| TEMPO EXIT COMBO                                      | х     |       |
| LL50H                                                 |       | x     |
| LL60 / LED-60                                         |       | х     |
| LL90 / LED-90                                         |       | х     |
| Indoor Remote Heads<br>Single Double Configurations   |       | х     |
| Renegade Remote Head<br>Single Double Configurations  |       | х     |
| CLED/HLED Remote Head<br>Single Double Configurations |       | Х     |