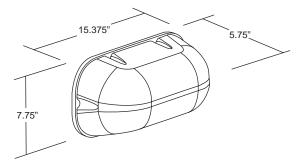

## DIMENSIONS

| Series                                                | WPV-1 | WPV-2 |
|-------------------------------------------------------|-------|-------|
| TEMPO EXIT COMBO                                      | х     |       |
| LL50H                                                 |       | x     |
| LL60 / LED-60                                         |       | х     |
| LL90 / LED-90                                         |       | х     |
| Indoor Remote Heads<br>Single Double Configurations   |       | х     |
| Renegade Remote Head<br>Single Double Configurations  |       | х     |
| CLED/HLED Remote Head<br>Single Double Configurations |       | Х     |